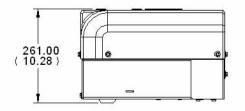

## L5 Lithium Power specification

Battery Type:

**Energy**:

Charge temperature range:

**Operation temperature range:** 

**Charge Voltage:** 

**Charge Time:** 

Weight:

Lithium Polymer 5kWh -10 deg C to 35 deg C -20 deg C to 45 deg C 120V/240V (15A circuit) 5.5hrs/4.0hrs

72.5 Kg

For more information please contact:

Hymotion Inc. info@hymotion.com +1 519 489 0471

http://www.hymotion.com