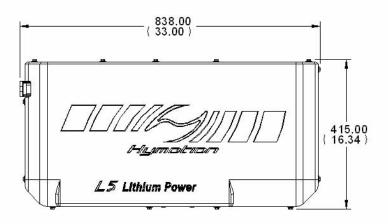

## L5 Lithium Power specification

Battery Type:

**Energy**:

Charge temperature range:

**Operation temperature range:** 

**Charge Voltage:** 

**Charge Time:** 

Weight:

Lithium Polymer 5kWh -10 deg C to 35 deg C -20 deg C to 45 deg C 120V/240V (15A circuit) 5.5hrs/4.0hrs

72.5 Kg

For more information please contact:

Hymotion Inc. info@hymotion.com +1 519 489 0471

http://www.hymotion.com